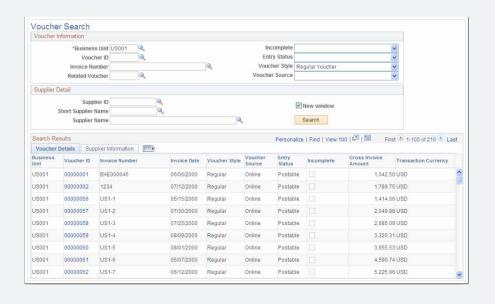

s, retention policies and legal holds are applied to the data.

Archon has a pre-built solution for PeopleSoft (including over 80 canned reports) that allows end users to securely access the archive PeopleSoft data. In addition, Archon has a user-friendly and efficient way to build self-service reports with Archon's Query screen builder, a tool that is like the PeopleSoft Query Manager.



# RESULTS

The results were millions of dollars in operational cost taken out of their business retention policy enforcement, along with an effortless way to retrieve the needed reports. In the end, a role based, secure and central repository for users to securely access their data resulted in happy users, happy compliance teams and happier auditors.



## **BEFORE**

Voucher Search and Voucher Results



## **END RESULT**

Voucher Search

**Voucher Search Results** 







## W2 AND PAY SLIP REPORTS

The following documents are requested through HR and to be legally compliant, the data must be presented in an immutable format and in its originally presented format to the employee for compliance. Archon will allow you to archive all of the PeopleSoft documents and files within the various modules. Some common ones are shown below.

#### W2 Forms

PeopleSoft provided these forms from 2011. The format changes every year.

| and Tax                                                    |                                                          | 2010                                    | ,                                                          |                         |  |  |
|---------------