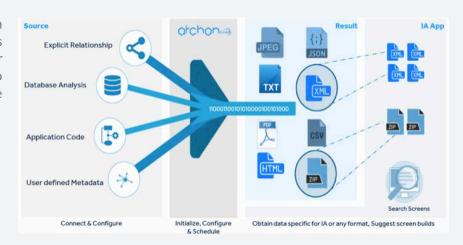

# SOLUTION

Platform 3 Solutions' product, Archon, allowed the business to fast track the data analysis, data extraction, and data normalization to quickly and efficiently archive those PeopleSoft systems. The automated workflow ensures referential integrity of the data, chain of custody audits, retention policies and legal holds are applied to the data.

Archon has a pre-built solution for PeopleSoft (including over 80 canned reports) that allows end users to securely access the archive PeopleSoft data. In addition, Archon has a user-friendly and efficient way to build self-service reports with Archon's Query screen builder, a tool that is like the PeopleSoft Query Manager.