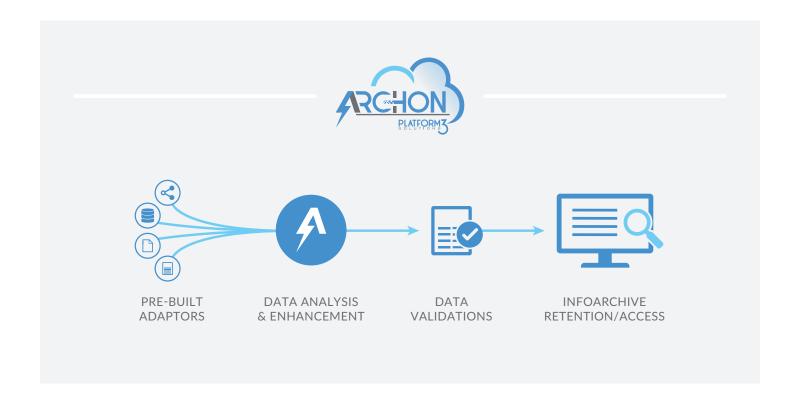

# SOLUTION

Platform 3 Solutions' product, Archon, allowed the business to fast track the data analysis, data extraction, and data normalization to quickly and efficiently archive those PeopleSoft systems. The automated workflow ensures referential integrity of the data, chain of custody audits, retention policies and legal holds are applied to the data.

Archon has a pre-built solution for PeopleSoft (including over 80 canned reports) that allows end users to securely access the archive PeopleSoft data. In addition, Archon has a user-friendly and efficient way to build self-service reports with Archon's Query screen builder, a tool that is like the PeopleSoft Query Manager.

## W2 AND PAY SLIP REPORTS

The following documents are requested through HR and to be legally compliant, the data must be presented in an immutable format and in its originally presented format to the employee for compliance. Archon will allow you to archive all of the PeopleSoft documents and files within the various modules. Some common ones are shown below.