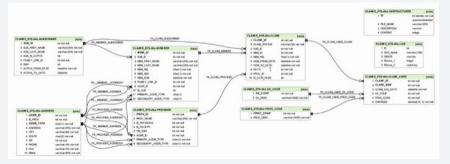

## REFERENTIAL DATA INTEGRITY AND CHAIN OF CUSTODY:

Archon analyzes the data in PeopleSoft to find the relationships between tables, tying together information that is critical to produce results for users who are **not technical** users.