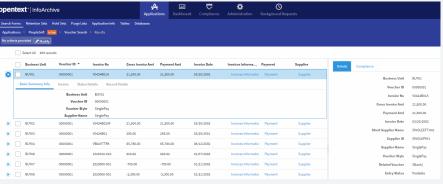

on has a pre-built solution for PeopleSoft (including over 80 canned reports) that allows end users to securely access the archive PeopleSoft data. In addition, Archon has a user-friendly and efficient way to build self-service reports with Archon's Query screen builder, a tool that is like the PeopleSoft Query Manager.



# RESULTS

The results were millions of dollars in operational cost taken out of their business retention policy enforcement, along with an effortless way to retrieve the needed reports. In the end, a role based, secure and central repository for users to securely access their data resulted in happy users, happy compliance teams and happier auditors.



## **BEFORE**

Voucher Search and Voucher Results



## **END RESULT**

Voucher Search

**Voucher Search Results** 







## W2 AND PAY SLIP REPORTS

The following documents are requested through HR and to be legally compliant, the data must be presented in an immutable format and in its originally presented format to the employee for compliance. Archon will allow you to archive all of the PeopleSoft documents and files within the various modules. Some common ones are shown below.

#### W2 Forms

PeopleSoft provided these forms from 2011. The format changes every year.

| and Tax                                                    |                                                          | 2010                                    | ,                                                          |                         |  |  |
|------------------------------------------------------------|----------------------