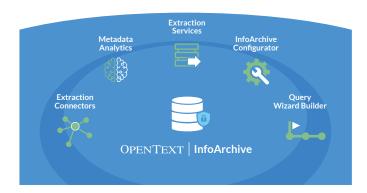

#### THE APPLICATION RETIREMENT PROCESS

Platform 3 Solutions brings the domain expertise and knowledge to help their digital transformations.

Archon, an application and database profiling tool that analyzes data relationships, maps and secures referential integrity, and applies meta data to understand your legacy systems. We then automate and compliantly archive your application providing a chain of custody, secure and role-based access to pre-built reports and screen .

## HOW CAN PLATFORM 3 SOLUTIONS HELP YOU RETIRE YOUR OLD SYSTEMS?

VISIT **PLATFORM3SOLUTIONS.COM** FOR MORE INFORMATION OR CONTACT US AT **(+1) 952.449.5225** OR **SALES@PLATFORM3SOLUTIONS.COM** 

- Seamless Connectors to Your Systems
- Metadata and Data Enhancement with Analytics and Machine Learning
- Referential Integrity and Chain of Custody
- Multi-Threaded Extraction/Load Processing
- ✓ Flexible Output Formats
- Automatic Repository Configuration
- Automatic Query Screen Generation