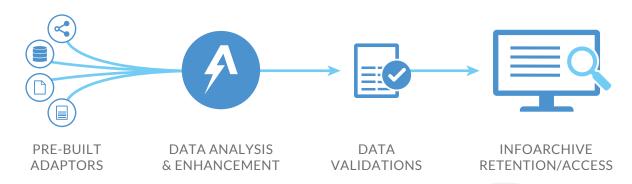

#### THE APPLICATION RETIREMENT PROCESS

Platform 3 Solutions brings the domain expertise and knowledge to help their digital transformations.

Archon, an application and database profiling tool that analyzes data relationships, maps and secures referential integrity, and applies meta data to understand your legacy systems. We then automate and compliantly archive your application providing a chain of custody, secure and role-based access to pre-built reports and screen .

## SIMPLIFICATION & AUTOMATIONS

- Wizard driven configurations
- Pre-built adapters
- Machine learning engine
  - Discover relationships and cardinality
  - Stored procedure analysis
  - Automate entity-relationship